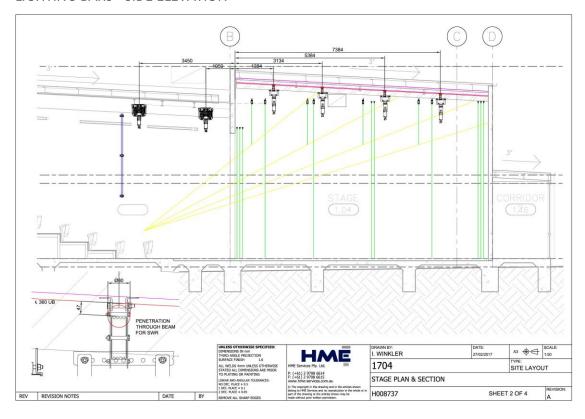

### LIGHTING

The following equipment is included in the standard cost of the performance hire.

Console – LSC Maxim 72 Faders 1024 DMX, MDI VGA and USB

Hazer – ROBE Hazer 400ft (*Fluid provided*)

Follow Spot – (*Model to be advised*)

4 x Jands WMX 12 channel wall mount dimmers

1 x Jands Power Distribution System 12 x 2.4kW.

## QTY Fixture

- 3 Selecon Rama HP Convex Spot 1200W 4.5 Deg to 62 Deg
- 4 Selecon Arena Theatre Fresnel 2k 7-60 Deg
- 10 Selecon Rama HP Fresnel 1200W 7-56Deg
- 10 Selecon Axial Zoomspot 600W 18-34 Deg
- 2 LED Flood EX36 Fixtures
- 5 LED Quad 18 Fixtures

## LIGHTING PLAN – LIGHTING FIXTURES



## **LIGHTING BARS - STAGE PLAN**



# **LIGHTING BARS - SIDE ELEVATION**