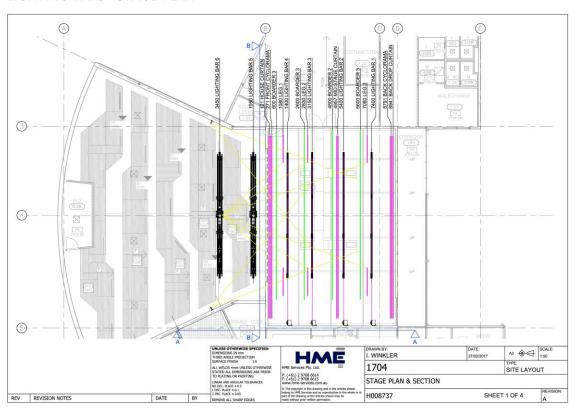

### LIGHTING

The following equipment is included in the standard cost of the performance hire.

Console – LSC Maxim 72 Faders 1024 DMX, MDI VGA and USB

Hazer – ROBE Hazer 400ft (*Fluid provided*)

Follow Spot – (*Model to be advised*)

4 x Jands WMX 12 channel wall mount dimmers

1 x Jands Power Distribution System 12 x 2.4kW.

## QTY Fixture

- 3 Selecon Rama HP Convex Spot 1200W 4.5 Deg to 62 Deg
- 4 Selecon Arena Theatre Fresnel 2k 7-60 Deg
- 10 Selecon Rama HP Fresnel 1200W 7-56Deg
- 10 Selecon Axial Zoomspot 600W 18-34 Deg
- 2 LED Flood EX36 Fixtures
- 5 LED Quad 18 Fixtures

## LIGHTING PLAN – LIGHTING FIXTURES



## **LIGHTING BARS - STAGE PLAN**



# **LIGHTING BARS - SIDE ELEVATION**