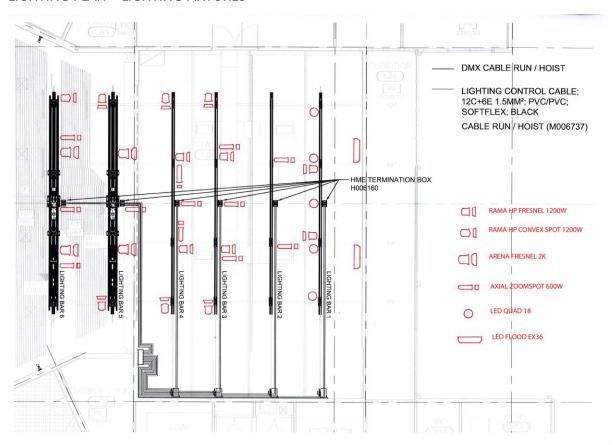

## QTY Fixture

- 3 Selecon Rama HP Convex Spot 1200W 4.5 Deg to 62 Deg
- 4 Selecon Arena Theatre Fresnel 2k 7-60 Deg
- 10 Selecon Rama HP Fresnel 1200W 7-56Deg
- 10 Selecon Axial Zoomspot 600W 18-34 Deg
- 2 LED Flood EX36 Fixtures
- 5 LED Quad 18 Fixtures

## LIGHTING PLAN – LIGHTING FIXTURES